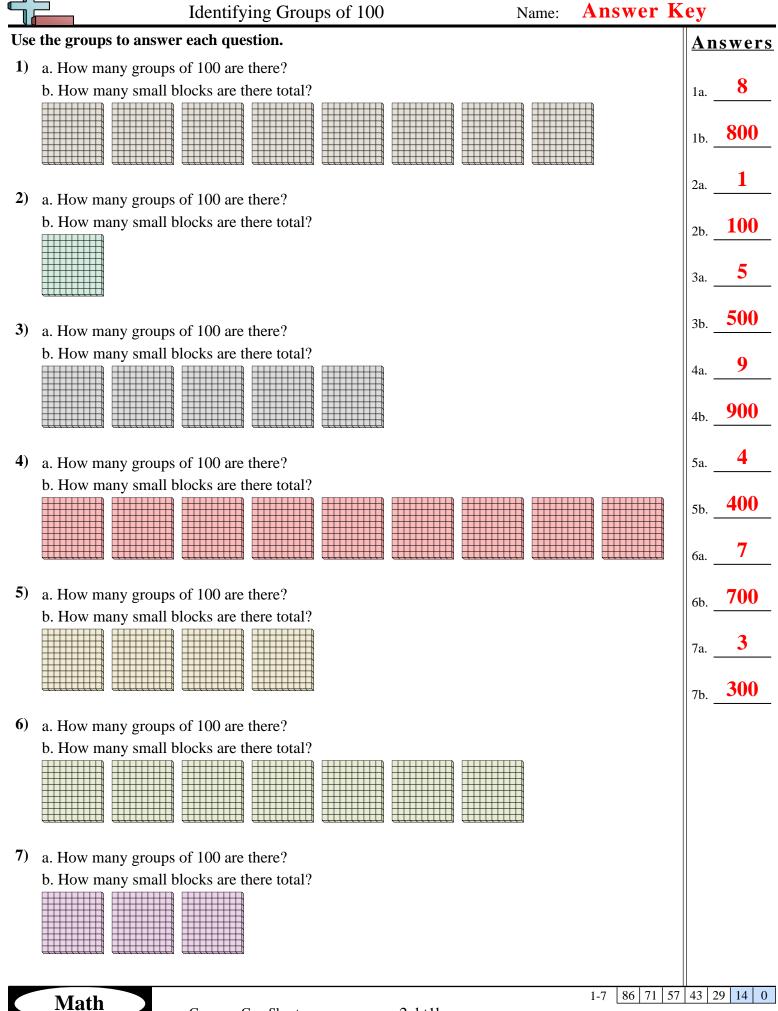

|                                         | Identifying Groups of 100 Name:                                                                          |         |
|-----------------------------------------|----------------------------------------------------------------------------------------------------------|---------|
| Use the groups to answer each question. |                                                                                                          | Answers |
| 1)                                      | a. How many groups of 100 are there?                                                                     |         |
|                                         | b. How many small blocks are there total?                                                                | 1a.     |
|                                         |                                                                                                          | 1b      |
| •                                       |                                                                                                          | 2a      |
| 2)                                      | a. How many groups of 100 are there?                                                                     |         |
|                                         | b. How many small blocks are there total?                                                                | 2b      |
|                                         |                                                                                                          |         |
|                                         |                                                                                                          | 3a      |
|                                         |                                                                                                          |         |
| 3)                                      | a. How many groups of 100 are there?                                                                     | 3b      |
|                                         | b. How many small blocks are there total?                                                                |         |
|                                         |                                                                                                          | 4a      |
|                                         |                                                                                                          | 41-     |
|                                         |                                                                                                          | 4b      |
| 4)                                      | a. How many groups of 100 are there?                                                                     | 5a.     |
| ,                                       | b. How many small blocks are there total?                                                                |         |
|                                         |                                                                                                          | 5b.     |
|                                         |                                                                                                          |         |
|                                         |                                                                                                          | ба      |
| 5)                                      | $f_{100} = 100$ and $f_{100} = 100$                                                                      |         |
| 5)                                      | <ul><li>a. How many groups of 100 are there?</li><li>b. How many small blocks are there total?</li></ul> | 6b      |
|                                         |                                                                                                          |         |
|                                         |                                                                                                          | 7a      |
|                                         |                                                                                                          | 71-     |
|                                         |                                                                                                          | 7b      |
| 6)                                      | a. How many groups of 100 are there?                                                                     |         |
|                                         | b. How many small blocks are there total?                                                                |         |
|                                         |                                                                                                          |         |
|                                         |                                                                                                          |         |
|                                         |                                                                                                          |         |
| 7)                                      | a. How many groups of 100 are there?                                                                     |         |
|                                         | b. How many small blocks are there total?                                                                |         |
|                                         |                                                                                                          |         |
|                                         |                                                                                                          |         |
|                                         | 1-7 86 71 57                                                                                             |         |